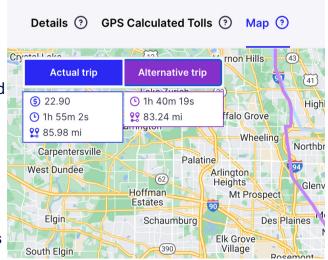

## tollogic™ helps your business

- Bill your customers for tolls incurred
- 2 Know if toll routes are worth the time they save and find alternate non-toll routes
- Avoid costly toll violation fees
- Ensure accurate toll charges and maximize toll discounts
- Minimize administrative burden for toll bill disputes